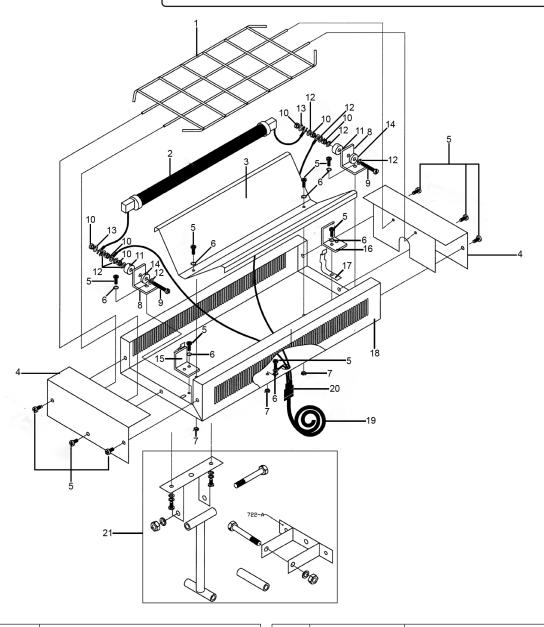

## **Infrared Quartz Heater - Wall Mounting** 1500W/230V

Model No: IWMH1500

| Item | Part No.     | Description               |
|------|--------------|---------------------------|
| 1    | IWMH1500.702 | Guard                     |
| 2    | INF64241530  | Lamp                      |
| 3    | IWMH1500.MR  | Main Reflector            |
| 4    | IWMH1500.EP  | End Plate / Reflector Set |
| 5    | IWMH1500.511 | Screw (Pack of 10)        |
| 6    | IWMH1500.503 | Star Washer               |
| 7    | SN5.S        | Steel Nut M5              |
| 8    | IWMH1500.723 | Terminal Mounting Block   |
| 9    | IWMH1500.412 | Long Bolt                 |
| 10   | SN4.S        | Steel Nut M4              |
| 11   | IWMH1500.724 | Insulating Washer         |

| Item | Part No.     | Description               |
|------|--------------|---------------------------|
| 12   | FWM4.S       | Flat Washer M4            |
| 13   | IWMH1500.403 | Int Tooth Washer M4       |
| 14   | IWMH1500.725 | Insulating Washer         |
| 15   | IWMH1500.705 | Lamp Polder Plate A       |
| 16   | IWMH1500.706 | Lamp holder Plate B       |
| 17   | IWMH1500.707 | Lamp Holder Spring        |
| 18   | IWMH1500.741 | Main Body                 |
| 19   | MC3CX0.75    | Mains Cable               |
| 20   | IWMH1500.SR  | Strain Relief             |
| 21   | IWMH1500.HLB | Mounting Bracket Assembly |